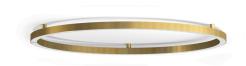

Ceiling or wall lighting fixture for interiors, with direct light emission. Bended extruded aluminium structure in white, black or mat brass polyacrylic paint. Extruded polycarbonate diffuser with opaline finish.

Turned brass ceiling-fastening spacers in polyacrylic paint.