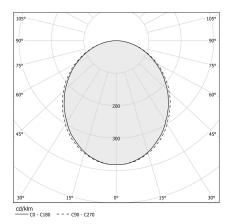

| 2965lm                   |
| EFFICIENCY                 | 43.3%                    |
| WEIGHT                     | 3,29 Kg                  |
| PROTECTION DEGREE          | IP40                     |
| COLOUR TOLLERANCES         | SDCM 3                   |
| GLOW WIRE TEST PERFORMANCE | 850°                     |
| PACKING DIMENSIONS         | 108,0 x 108,0 x 13,0 cm  |
|                            |                          |



Ceiling or wall lighting fixture for interiors, with direct light emission. Bended extruded aluminium structure in white, black or mat brass polyacrylic paint. Extruded polycarbonate diffuser with opaline finish.

Turned brass ceiling-fastening spacers in polyacrylic paint.







### Technical drawing



### **Application**



#### Polar diagram