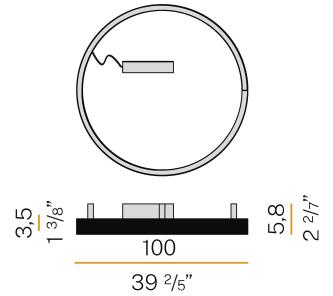

### Technical drawing

Ceiling or wall lighting fixture for interiors, with direct light emission. Bended extruded aluminium structure in white, black or mat brass polyacrylic paint. Extruded polycarbonate diffuser with opaline finish.

Turned brass ceiling-fastening spacers in polyacrylic paint.